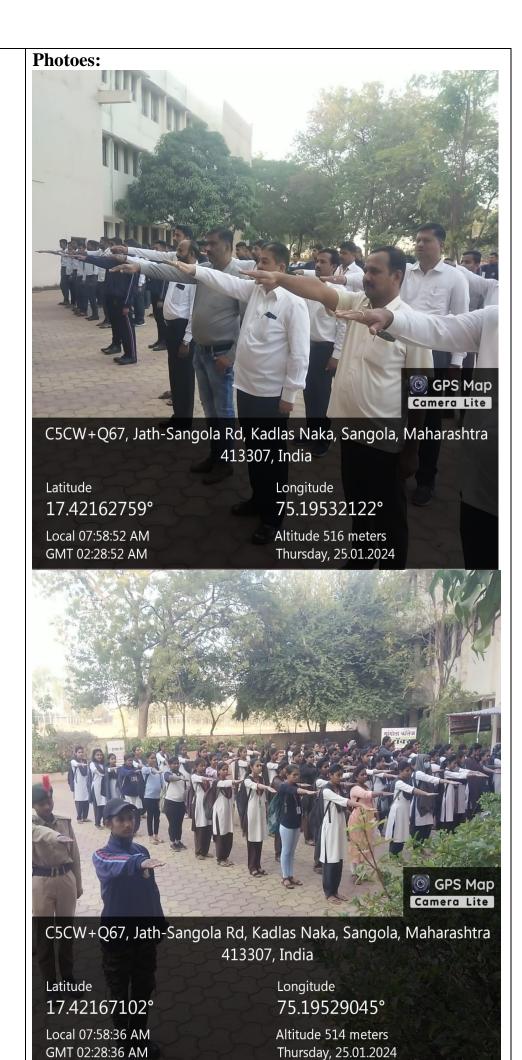

## Event / Activity details 2023 – 24

| -                                                                                                    | Event / Activity details 2025 – 24                                                                                                                                                                                    |  |  |  |  |  |
|------------------------------------------------------------------------------------------------------|-----------------------------------------------------------------------------------------------------------------------------------------------------------------------------------------------------------------------|--|--|--|--|--|
| <b>Event title</b>                                                                                   | Celebration of 14 <sup>th</sup> National Voters Day                                                                                                                                                                   |  |  |  |  |  |
| Organized by                                                                                         | Department of Political Science                                                                                                                                                                                       |  |  |  |  |  |
| Date of Organization                                                                                 | 25 <sup>th</sup> January 2024                                                                                                                                                                                         |  |  |  |  |  |
| Funding Agency                                                                                       | Self                                                                                                                                                                                                                  |  |  |  |  |  |
| Collaboration / MOU                                                                                  | Sangola Tehsil Office (Election Branch)                                                                                                                                                                               |  |  |  |  |  |
| Activity for class                                                                                   | All Students and Staff                                                                                                                                                                                                |  |  |  |  |  |
| Beneficiary number                                                                                   | 200                                                                                                                                                                                                                   |  |  |  |  |  |
| Coordinator                                                                                          | Dr. J. M. Tamboli                                                                                                                                                                                                     |  |  |  |  |  |
| Nature                                                                                               | Extension Activities                                                                                                                                                                                                  |  |  |  |  |  |
|                                                                                                      | Date: 25 <sup>th</sup> January 2024 Time: 7:45 am Venue: Campus Ground, Sangola Mahavidyalaya, Sangola. On 25 <sup>th</sup> January 2024, 'National Voters Day' was                                                   |  |  |  |  |  |
| Description                                                                                          | celebrated in the college by the department of Political Science. Voters pledge was read in the college on the occasion of 'National Voters Day' by Dr. J. M. Tamboli (Asst. Prof., Dept. of Political Science).      |  |  |  |  |  |
| Proofs attached /<br>Circular / Notice /<br>Photos / Students and<br>Staff attendance / News<br>etc. | सहा. मतदार नोंदणी अधिकारी यांचे कार्यालय परना - तहसिल कार्यालय सांगीला (विषयपुरू नाषा)  प्रथमिक: २०२४० २०००१  विषयपुरू नाषा)  प्रथमिक: २०१४० २०००१  विवयपुरू नाषा)  प्रथमिक: २०१४० १०००१  विवयपुरू महावारो  रेम अपवी: |  |  |  |  |  |

## Notice

Date: Tuesday, 23rd January 2024.

All the students of the college are hereby informed that the 14th 'National Voter's Day' will be celebrated in our college on Thursday, 25th January 2024 through the Department of Political Science. In this regard, on the orders of the Assistant Voter Registration Officer, Sangola Tehsil, a pledge reading program has been organized for the voters under the theme 'Nothing like voting, I love for sure' in the college. However, all students on Thursday, January 25th, 2024 at 7:45am. Be present on the ground. At this time, whether the National Anthem will be played first and the pledge reading for the voters, everyone should be present on time.

## नोटीस

दिनांक: मंगळवार, २३ जानेवारी २०२४.

महाविद्यालयातील सर्व विध्यार्थ्यांना कळविण्यात येते की, राज्य शास्त्र विभागामार्फत गुरुवार, दिनांक २५ जानेवारी २०२४ रोजी आपल्या महाविद्यालयात १४ वा 'राष्ट्रीय मतदार दिन' साजरा करण्यात येणार आहे. त्यानिमित्त सहाय्यक मतदार नोंदणी अधिकारी सांगोला तहसील यांच्या आदेशानुसार महाविद्यालयात 'मतदान करण्यासारखे काही नाही, मी खात्रीने मत देते.' या थीमखाली 'मतदारांसाठी प्रतिज्ञा वाचन' हा कार्यक्रम आयोजित करण्यात आला आहे. तरी सर्व विद्यार्थ्यांनी गुरुवार, दिनांक २५ जानेवारी २०२४ रोजी सकाळी ७:४५ वा. ग्राउंडवर उपस्थित राहावे. यावेळी प्रथम राष्ट्रगीत होईल व नंतर 'मतदारांसाठी प्रतिज्ञा वाचन' हा कार्यक्रम होईल. तरी सर्वांनी वेळेवर उपस्थित राहावे.